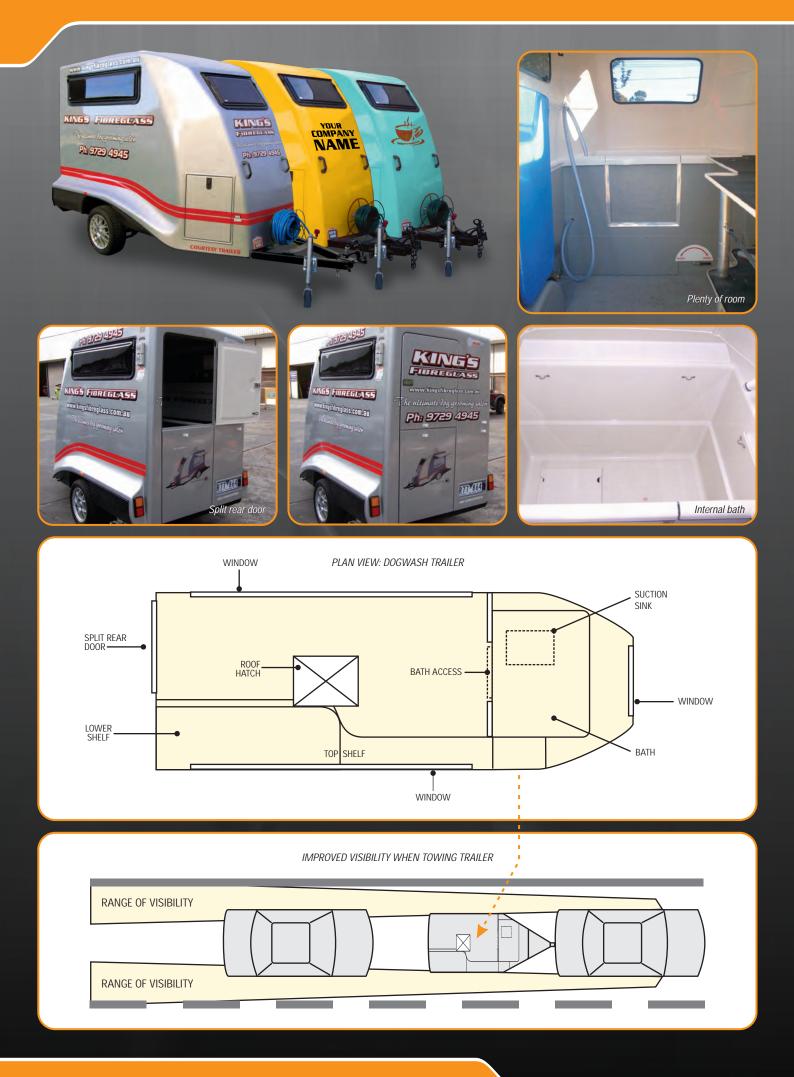

## > STANDARD FEATURES

The slim, futuristic, light weight design was developed to make the trailer easy to back, easy to tow, and improve the driver's vision when towing. The weight of the trailer is approximately 500 kg. This weight does not include a full tank of water which will add approximately 100 kg to the overall weight.

## > DIMENSIONS

Maximum height from the ground to the roofline

2.5m

Maximum overall width

1.7m

The overall length from the tow ball to the rear of the trailer

3.8m

- Light weight
- > Aerodynamic
- > Roomy layout
- > User friendly
- > Easy to tow
- > Electrical Certificate
- Good storage areas
- > Non slip hygienic surfaces
- > Low maintenance
- Can be customised to suit your needs